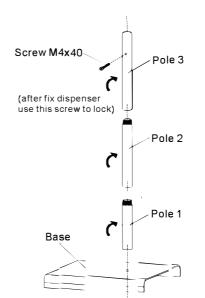

# Screw M4x40 Cafter fix dispenser use this screw to lock) Pole 2 Pole 1 Base \* fix 4 pcs C size batteries, fill liquid and turn on the

Base Screw/Nut

Install Pole and Base

switch.

## Install AD Board (If Needed)

fill liquid and turn on the switch.

**Install Pole and Base** 

Base Screw/Nut