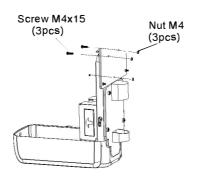

SANISTAND™ Wall Mount



### **Product Dimensions:**

H 59" x W 6" x D 4.5" **Type:** *LIQUID/GEL* **SKU:** 200-SANISTAND01





Requires 4x C-size batteries.

Not included

# Screw M4x40 Cafter fix dispenser use this screw to lock) Pole 2 Pole 1 Base \* fix 4 pcs C size batteries, fill liquid and turn on the

Base Screw/Nut

Install Pole and Base

switch.

### MVP GROUP, LLC

12000 Biscayne Blvd., Suite 108 TEL: 828-735-1978 E: Sales@jxtcompany.com

### STEP 1

Open it with key, take out the bottle and pump



### STEP 2

Install the back holder with dispenser



### STEP 5





STEP 6



\* fix 4 pcs C size batteries,

### Install Back Holder

### STEP 3

Put Advertising photo inside of 2 pcs AD board



\* Advertising photo size: 18x 18cm

### STEP 4

Install the AD Board on dispenser



## Install AD Board (If Needed)

fill liquid and turn on the switch.

**Install Pole and Base** 

Base Screw/Nut