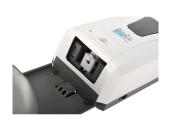

### STEP 1

Open it with key, take out the bottle and pump

### STEP 2

Install the back holder with dispenser

### Install Back Holder