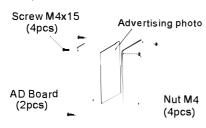

### STEP 3

Put Advertising photo inside of 2 pcs AD board

\* Advertising photo size: 18x 18cm

### STEP 4

Install the AD Board on dispenser