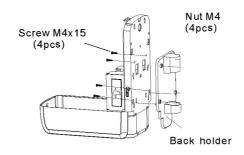

### STEP 2

Install the back holder with dispenser

### Install Back Holder

# STEP 2 Open it with key,take out the bottle and pump Bottle+Pump Key Screw M4x15 (4pcs) Front Cover Install Black Holder