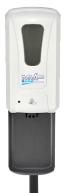

### SANIWALL™ Wall Mount

### **Product Dimensions**

H 18" x W 6" x D 4.5" **Type:** *LIQUID/GEL* **SKU:** 200-SANIWALL01

Requires 4x C-size batteries. Not included