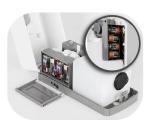

# STEP 2 Open it with key,take out the bottle and pump Bottle+Pump Key Screw M4x15 (4pcs) Front Cover Install Black Holder