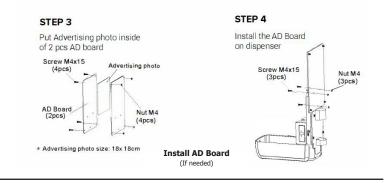

### STEP 3

Put Advertising photo inside of 2 pcs AD board

\* Advertising photo size: 18x 18cm

### STEP 4

Install the AD Board on dispenser

## Install AD Board (If Needed)

fill liquid and turn on the switch.

**Install Pole and Base** 

Base Screw/Nut