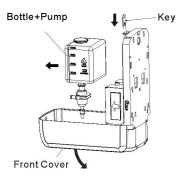

# STEP 2 Open it with key,take out the bottle and pump Bottle+Pump Key Screw M4x15 (4pcs) Front Cover Install Black Holder