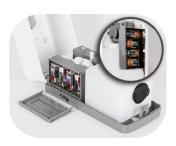

### STEP 3

Put Advertising photo inside of 2 pcs AD board

\* Advertising photo size: 18x 18cm

### STEP 4

Install the AD Board on dispenser

## Install AD Board (If Needed)

fill liquid and turn on the switch.

**Install Pole and Base** 

Base Screw/Nut