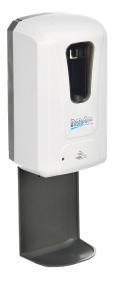

# SANIWALL™ & SANISTAND™ Touchless Sanitizer Automated Dispenser

### SANIWALL™ Wall Mount

### **Product Dimensions**

H 18" x W 6" x D 4.5" **Type:** *LIQUID/GEL* **SKU:** 200-SANIWALL01

Requires 4x C-size batteries. Not included